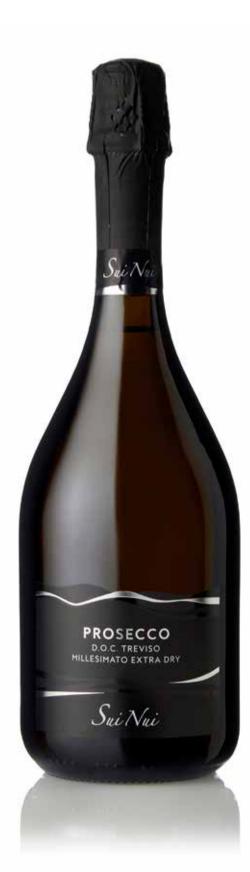

## DOC TREVISO PROSECCO SPUMANTE MILLESIMATO EXTRA DRY

Extra dry young sparkling wine suitable for all occasions. The wine pours a bright straw yellow color, with some greenish reflects. It is pleasant and fruity. The taste is fresh and to the palate, the wine is harmonious with a good intensity.